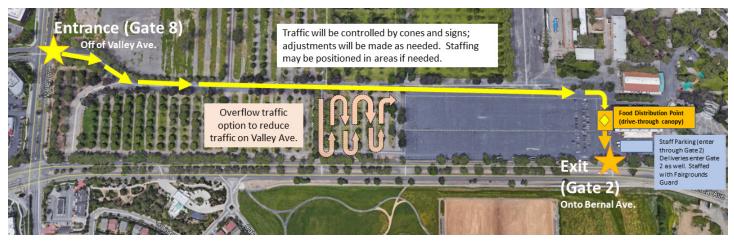

#### DIRECTIONS

- Enter Gate 8 off of Valley Avenue and proceed down Road 8, Customers will required to enter a one-direction car line.
- Follow the signs and proceed to the large parking lot near Building A.
- Turn right once you get to Building A.
- Each car will be directed to drive up, one at a time, to the covered pick-up location next to Building A to receive food bags/boxes.
- Appropriate traffic control measures will be enforced based on situational need.
- Proceed to Gate 2 and exit onto Bernal Avenue.